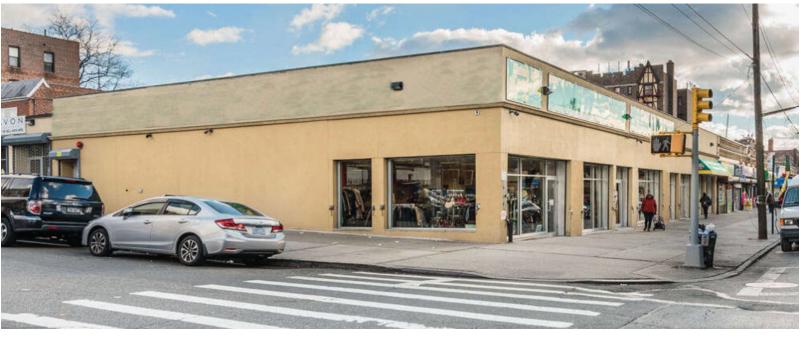

#### BUILDING FEATURES

- Stand-alone Retail Building
- Block 4999; Lot 49
- ONLY 1 Space Available
  - 552 SF
  - 1,286 SF
  - 1,680 SF
- Total Floor Area is 11,000 SF, Lot is 11,450 SF
- Approximately 20 FT of Frontage
- Busy area, great foot traffic
- Neighboring tenants include: Burger King, Met Foods and Capital One Bank
- Single-story building
- Call for Pricing and additional information

#### ACCESS

- Right off 233<sup>rd</sup> Street highway exit
- Subway at White Plains Road and 233<sup>rd</sup> Street at corner

**CONTACT** AYALL SCHANZER | 914.708.3041 aschanzer@greiner-maltz.com

> ATANU BHATTACHARJEE | 914.708.3038 atanu@greiner-maltz.com