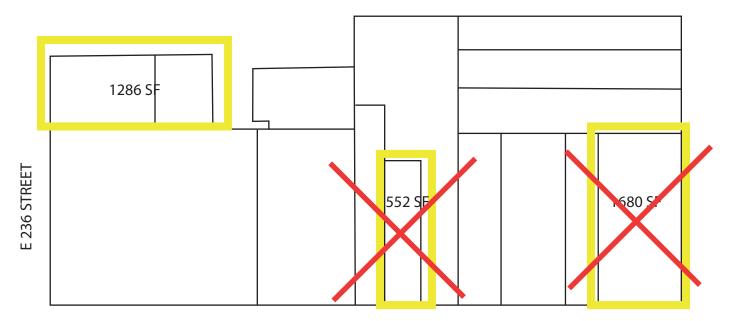

#### BUILDING FEATURES

- Stand-alone Retail Building
- Block 4999; Lot 49
- ONLY 1 Space Available
  - 552 SF
  - 1,286 SF
  - 1,680 SF
- Total Floor Area is 11,000 SF, Lot is 11,450 SF
- Approximately 20 FT of Frontage
- Busy area, great foot traffic
- Neighboring tenants include: Burger King, Met Foods and Capital One Bank
- Single-story building
- Call for Pricing and additional information